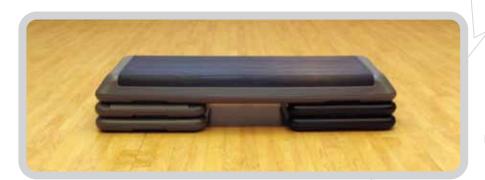

## Set Up

Everyone is responsible for setting up their own equipment for class. You will need a STEP platform,

2 black support risers, and
2 gray freestyle risers.

## **Freestyle Risers**

Every Group Core class uses the freestyle risers in either the incline or the ramp position. Your instructor will indicate when it is time to change to the appropriate position.