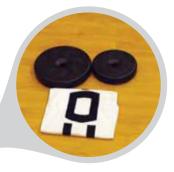

## Station Essentials



## Set Up

Everyone is responsible for setting up their own equipment for class. You will need a STEP platform,

2 black support risers, and
2 gray freestyle risers.





## **Freestyle Risers**

Every Group Core class uses the freestyle risers in either the incline or the ramp position. Your instructor will indicate when it is time to change to the appropriate position.









1 towel

1 large plate

1 or 2 medium plates

## What to bring to class

Bring a towel, a water bottle and your energy. Wear something comfortable like sweat pants and a t-shirt. Be sure to wear proper athletic shoes and socks for exercising so your feet are well supported.