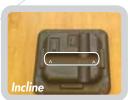

## **Freestyle Risers**

Every Group Core class uses the freestyle risers in either the incline or the ramp position. Your instructor will indicate when it is time to change to the appropriate position.