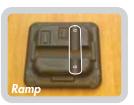

## **Freestyle Risers**

Every Group Core class uses the freestyle risers in either the incline or the ramp position. Your instructor will indicate when it is time to change to the appropriate position.