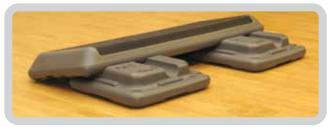

## Set Up

Everyone is responsible for setting up their own equipment for class. You will need a STEP platform,

2 black support risers, and
2 gray freestyle risers.

## **Freestyle Risers**

Every Group Core class uses the freestyle risers in either the incline or the ramp position. Your instructor will indicate when it is time to change to the appropriate position.