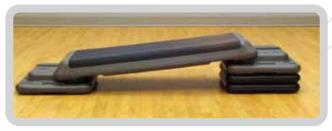

## **Freestyle Risers**

Every Group Core class uses the freestyle risers in either the incline or the ramp position. Your instructor will indicate when it is time to change to the appropriate position.